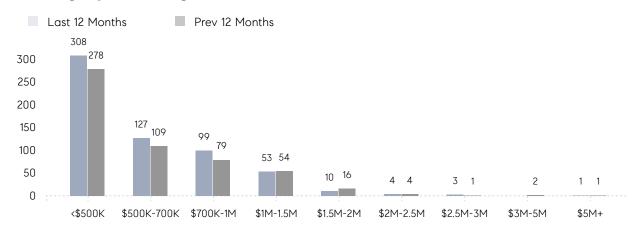

| % OF ASKING PRICE  | 98%       | 99%         |          |
|                | AVERAGE SOLD PRICE | \$779,609 | \$1,005,354 | -22%     |
|                | # OF CONTRACTS     | 16        | 15          | 7%       |
|                | NEW LISTINGS       | 10        | 12          | -17%     |
| Condo/Co-op/TH | AVERAGE DOM        | 40        | 35          | 14%      |
|                | % OF ASKING PRICE  | 97%       | 99%         |          |
|                | AVERAGE SOLD PRICE | \$435,700 | \$396,840   | 10%      |
|                | # OF CONTRACTS     | 33        | 29          | 14%      |
|                | NEW LISTINGS       | 24        | 23          | 4%       |

# Mahwah

### NOVEMBER 2021

### Monthly Inventory





### Contracts By Price Range



### Listings By Price Range



# COMPASS



Compass makes no representations or warranties, express or implied, with respect to future market conditions or prices of residential product at the time the subject property or any competitive property is complete and ready for occupancy or with respect to any report, study, finding, recommendation or other information provided by Compass herein. Moreover, no warranty, express or implied, is made or should be assumed regarding the accuracy, adequacy, completeness, legality, reliability, merchantability or fitness for a particular purpose of any information, in part or whole, contained herein. All material is presented with the understanding that Compass shall not be deemed to provide legal, accounting or other professional services. This is not intended to solicit the purch