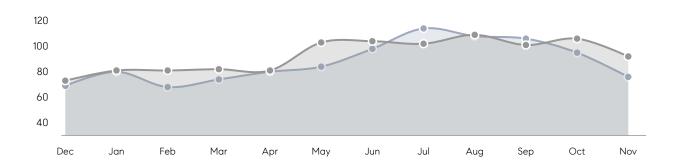

E DOM        | 37        | 82          | -55%     |
|                | % OF ASKING PRICE  | 98%       | 99%         |          |
|                | AVERAGE SOLD PRICE | \$779,609 | \$1,005,354 | -22%     |
|                | # OF CONTRACTS     | 16        | 15          | 7%       |
|                | NEW LISTINGS       | 10        | 12          | -17%     |
| Condo/Co-op/TH | AVERAGE DOM        | 40        | 35          | 14%      |
|                | % OF ASKING PRICE  | 97%       | 99%         |          |
|                | AVERAGE SOLD PRICE | \$435,700 | \$396,840   | 10%      |
|                | # OF CONTRACTS     | 33        | 29          | 14%      |
|                | NEW LISTINGS       | 24        | 23          | 4%       |

# Mahwah

### NOVEMBER 2021

### Monthly Inventory





### Contracts By Price Range



### Listings By Price Range



# COMPASS



Compass makes no representations or warranties, express or implied, with respect to future market conditions or prices of residential product at the time the subject property or any competitive property is complete and ready for occupancy or with respect to any report, study, finding, recommendation or other information provided by Compass herein. Moreover, no warranty, express or implied, is made or should be assumed regarding the accuracy, adequacy, completeness, legality, reliability, merchantability or fitness for a particular purpose of any information, in part or whole, contained herein. All material is presented with the understanding that Compass shall not be deemed to provide legal, accounting or other p