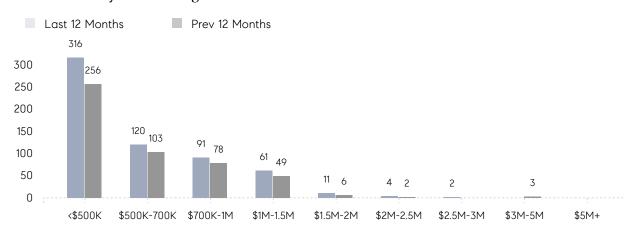

| -55%     |
|                | % OF ASKING PRICE  | 98%       | 99%         |          |
|                | AVERAGE SOLD PRICE | \$779,609 | \$1,005,354 | -22%     |
|                | # OF CONTRACTS     | 16        | 15          | 7%       |
|                | NEW LISTINGS       | 10        | 12          | -17%     |
| Condo/Co-op/TH | AVERAGE DOM        | 40        | 35          | 14%      |
|                | % OF ASKING PRICE  | 97%       | 99%         |          |
|                | AVERAGE SOLD PRICE | \$435,700 | \$396,840   | 10%      |
|                | # OF CONTRACTS     | 33        | 29          | 14%      |
|                | NEW LISTINGS       | 24        | 23          | 4%       |

# Mahwah

### NOVEMBER 2021

### Monthly Inventory





### Contracts By Price Range



### Listings By Price Range



# COMPASS



Compass makes no representations or warranties, express or implied, with respect to future market conditions or prices of residential product at the time the subject property or any competitive property is complete and ready for occupancy or with respect to any report, study, finding, recommendation or other information provided by Compass herein. Moreover, no warranty, express or implied, is made or should be assumed regarding the accuracy, adequacy, completeness, legality, reliability, merchantability or fitness for a particular purpose of any information, in part or whole, contained herein. All material is presented with the understanding that Compass shall not be deemed to provide legal, accounting or other professional services. This is no